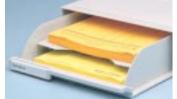

## Store twice as many forms in half the space.

Partitions divide each drawer into two sections to store 150 each of two forms — 300 total forms in each drawer