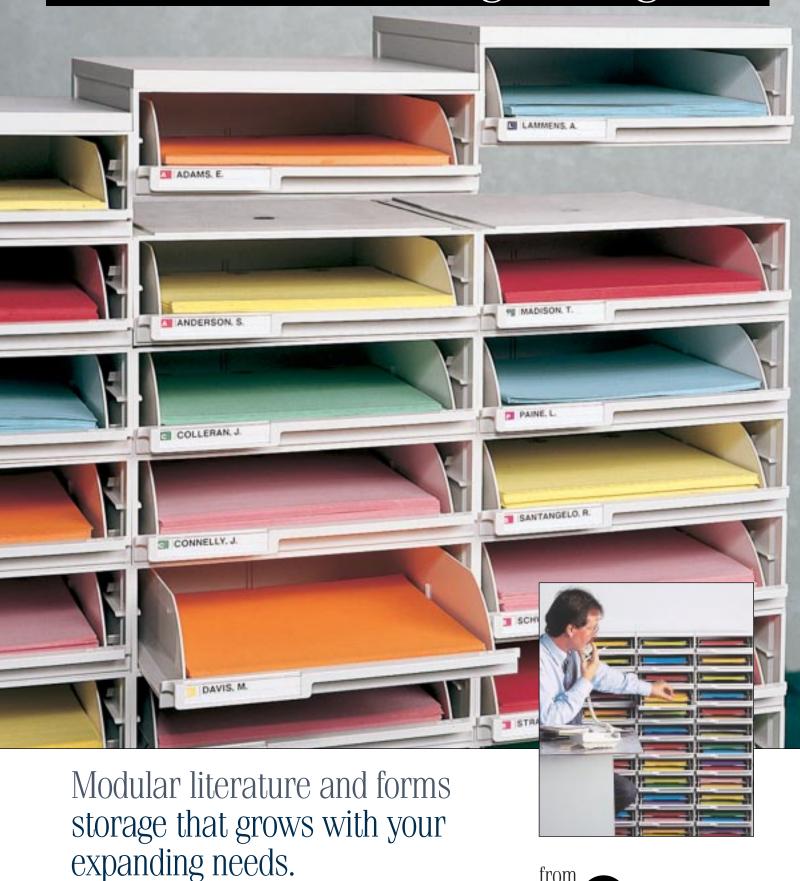

# **Axcess** Stacking Storage

from **OPS** 

Stacking storage drawers make forms organization easy.

Stacking Forms Drawers are individual units that lock together both side-by-side and top-to-bottom to form any size storage system you need. Preconfigured 1-, 2-, or 3-wide units are available with either Open- or Flip-Front drawers. Individual drawers are available to customize your own storage system or to add to an existing unit.

Flip-front drawers automatically flip open when the drawer is pulled out and automatically closes when pushed back in. Your documents remain dust-free and offer a neat appearance. Each drawer includes a partition which divides it into two sections. Bases and Worktops are included.

# Never run out of storage space again.

When additional slots are required, simply add drawers — not an entire new cabinet. Drawers come fully assembled, simply stack and connect and you're ready to go.