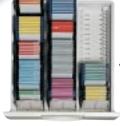

...or choose from preconfigured media drawers.

Holds 300 31/2" floppy disks Model 1483

Preconfigured Diskette Drawer Preconfigured CD Case Drawer Holds 48 CDs in jewel case covers Model 1481

Preconfigured CD Sleeve Drawer Holds 92 CDs in paper/cardboard sleeves Model 1485