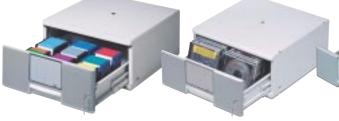

The high-capacity drawers feature a metal lock and key for security, a large label area for easy identification and an integrated handle for easy access. Each drawer opens to its full depth for easy filing and retrieval of

those hard-to-reach disks at the back of your file. The specially designed anti-tilt base elevates the Multi-Media components 31/4" off the floor for convenience. Combine drawers with a trolley base for easy portability.

## Multi-Media Drawer.

Use the Multi-Media Drawer by itself, with any of the three inserts below, or use the three preconfigured drawers below—or in any combination—to customize your particular data storage needs. Multi-Media drawer units interlock to stack horizontally or vertically for media storage needs of any size.