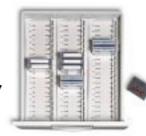

## Multi-Media Drawer.

Use the Multi-Media Drawer by itself, with any of the three inserts below, or use the three preconfigured drawers below—or in any combination—to customize your particular data storage needs. Multi-Media drawer units interlock to stack horizontally or vertically for media storage needs of any size.