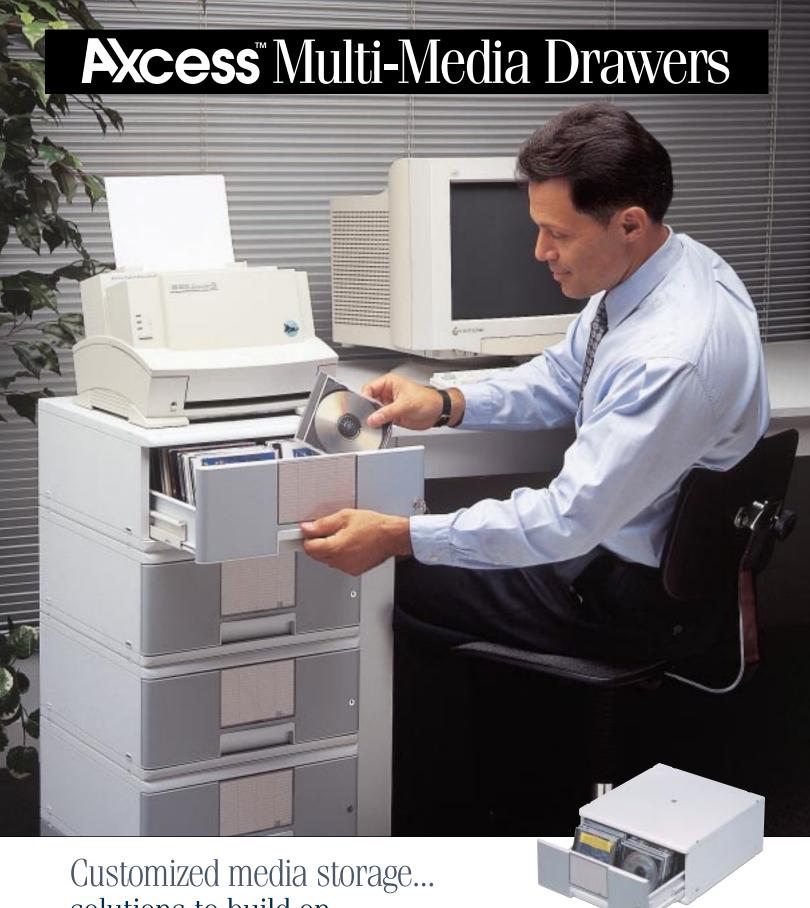

## Finally, a high-capacity, interlocking media storage system that grows with your needs...

Keep CDs, floppies, tapes and cassettes in the same file. Interlocking Multi-Media drawers enable you to neatly store all of your media in one convenient system whether you need it desktop, deskside or mobile. Storage you can build on at any time—vertically or horizontally.

The high-capacity drawers feature a metal lock and key for security, a large label area for easy identification and an integrated handle for easy access. Each drawer opens to its full depth for easy filing and retrieval of

those hard-to-reach disks at the back of your file. The specially designed anti-tilt base elevates the Multi-Media components 31/4" off the floor for convenience. Combine drawers with a trolley base for easy portability.