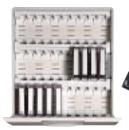

Add media-specific drawer inserts...

31/2" Disk Insert Holds up to 270 31/2" floppy disks Model 1493

Data Cartridge Insert Holds 30 VID8, 8mm or GIG cartridges Model 1494

Data Tape Insert Holds 50 4mm data tapes Model 1496