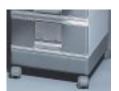

The high-capacity drawers feature a metal lock and key for security, a large label area for easy identification and an integrated handle for easy access. Each drawer opens to its full depth for easy filing and retrieval of

those hard-to-reach disks at the back of your file. The specially designed anti-tilt base elevates the Multi-Media components 31/4" off the floor for convenience. Combine drawers with a trolley base for easy portability.