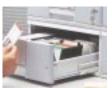

## Multi-Media Drawer.

Use the Multi-Media Drawer by itself, with any of the three inserts below, or use the three preconfigured drawers below—or in any combination—to customize your particular data storage needs. Multi-Media drawer units interlock to stack horizontally or vertically for media storage needs of any size.

...or choose from preconfigured media drawers.

Holds 300 31/2" floppy disks Model 1483

Preconfigured Diskette Drawer Preconfigured CD Case Drawer Holds 48 CDs in jewel case covers Model 1481

Preconfigured CD Sleeve Drawer Holds 92 CDs in paper/cardboard sleeves Model 1485