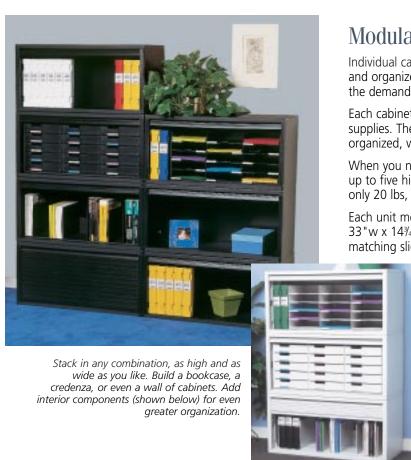

### **Modular Tambour Cabinets**

Individual cabinets let you build a storage system that fits anywhere and organizes everything. They're the perfect way to keep up with the demands of every growing business

Each cabinet stores up to 33" of binders, books, magazines, files and supplies. The sliding tambour doors keep your office looking neat and organized, without taking up any additional floor space.

When you need more storage space, simply add more cabinets. Stack up to five high and as many wide as you like. Each cabinet weighs only 20 lbs, making them easy to rearrange or move as needed.

Each unit measures 17"h x 35"w x 15 $\frac{1}{2}$ "d. Inside measures 14"h x 33"w x 14 $\frac{3}{4}$ "d. Black or gray scratch-resistant polystyrene with matching sliding tambour door.

Ships flat, ready to assemble with no tools required. Easy-to-follow instructions are included. Available in black or gray.