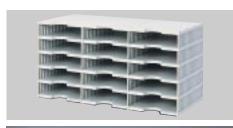

#### Tier Drop Forms Organizer

Can be placed in any cabinet to organize paper, forms, literature, and more. Features fifteen 21/4" high compartments with removable labels. Black or gray.

Tier Drop Forms Organizer ......TD15