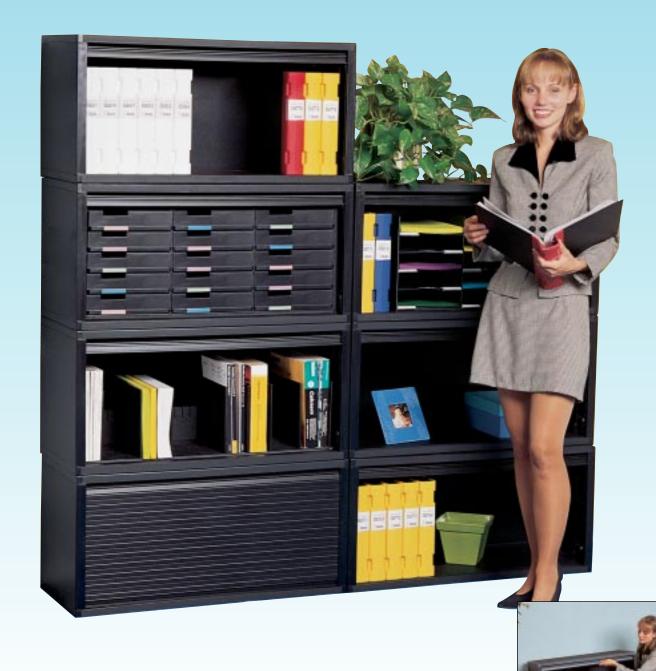

# **Axcess** Modular Tambour Cabinets

Individual cabinets are the building blocks of every office.

### **Modular Tambour Cabinets**

Individual cabinets let you build a storage system that fits anywhere and organizes everything. They're the perfect way to keep up with the demands of every growing business

Each cabinet stores up to 33" of binders, books, magazines, files and supplies. The sliding tambour doors keep your office looking neat and organized, without taking up any additional floor space.

When you need more storage space, simply add more cabinets. Stack up to five high and as many wide as you like. Each cabinet weighs only 20 lbs, making them easy to rearrange or move as needed.

Each unit measures 17"h x 35"w x 15 $\frac{1}{2}$ "d. Inside measures 14"h x 33"w x 14 $\frac{3}{4}$ "d. Black or gray scratch-resistant polystyrene with matching sliding tambour door.

Ships flat, ready to assemble with no tools required. Easy-to-follow instructions are included. Available in black or gray.