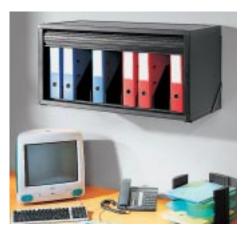

## Wall Mount Brackets

Heavy Duty Steel Wall Mounting Brackets allow you to mount your Tambour Cabinets to a wall for added flexibility or when floor space is at a minimum. Brackets are available in black and gray.

Steel Wall Mount Brackets . . . . FW4903