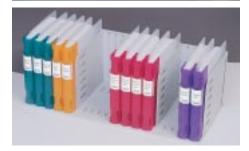

#### Tier Drop Forms Organizer

Can be placed in any cabinet to organize paper, forms, literature, and more. Features fifteen 21/4" high compartments with removable labels. Black or gray.

Tier Drop Forms Organizer ......TD15

#### Interior Drawer Organizer

Turns a shelf into dust-free storage for paper, literature, forms and supplies. Fifteen 2" high drawers feature insertable index labels in assorted colors for easy color-coding. Black or gray.

#### DocuMate Vertical Organizer

Fits in any cabinet to prevent files, binders, books, and manuals from tipping over. Includes 11 adjustable dividers. Black or gray.

DocuMate Vertical Organizer ......D130