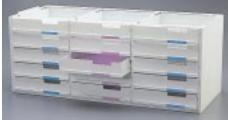

#### Interior Drawer Organizer

Turns a shelf into dust-free storage for paper, literature, forms and supplies. Fifteen 2" high drawers feature insertable index labels in assorted colors for easy color-coding. Black or gray.

Interior Drawer Organizer ..........P832